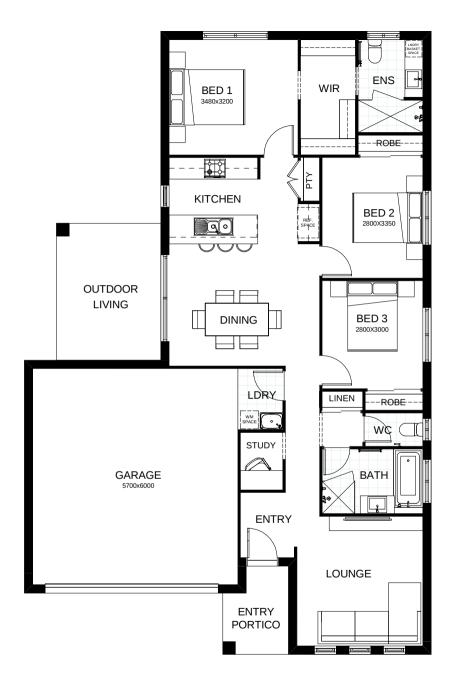

## Milford 162

Living will be so easy in this attractive well-designed three bedroom + study home. The heart of it all is the modern kitchen and dining area opening out onto the patio, ideal for barbeques and family gatherings. Contact us today to customise the Milford home to you!

| FRONTAGE            | 12.5m               |
|---------------------|---------------------|
| TOTAL FLOOR AREA    | 162.4m <sup>2</sup> |
| EXTERNAL DIMENSIONS | 17.29m x 11.3m      |
|                     | 1 2 2               |