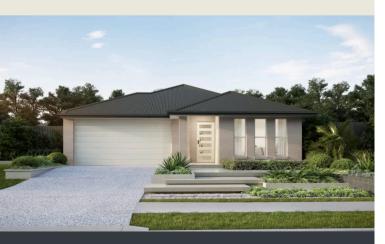

## Milford 160

Living will be so easy in this attractive well-designed three bedroom + study home. The heart of it all is the modern kitchen and dining area opening out onto the patio, ideal for barbeques and family gatherings. Contact us today to customise the Milford home to you!

| FRONTAGE            | 12.5m               |
|---------------------|---------------------|
| TOTAL FLOOR AREA    | 160.2m <sup>2</sup> |
| EXTERNAL DIMENSIONS | 17.38m x 11.3m      |
|                     | 1 2 2               |