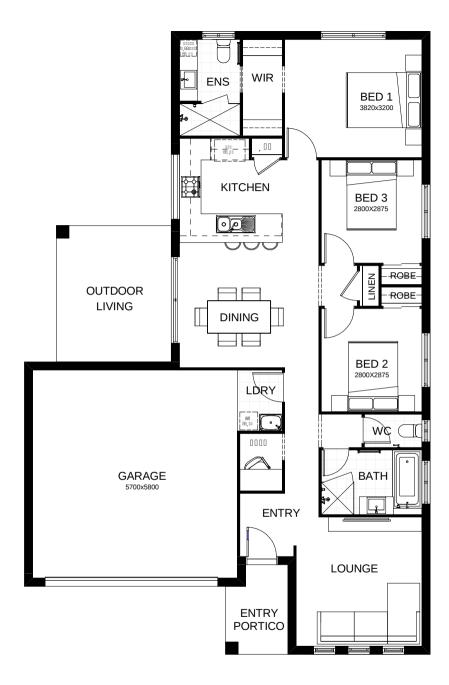

## Milford 160

Living will be so easy in this attractive well-designed three bedroom + study home. The heart of it all is the modern kitchen and dining area opening out onto the patio, ideal for barbeques and family gatherings. Contact us today to customise the Milford home to you!

| FRONTAGE            | 12.5m               |
|---------------------|---------------------|
| TOTAL FLOOR AREA    | 160.2m <sup>2</sup> |
| EXTERNAL DIMENSIONS | 17.38m x 11.3m      |
|                     | 1 2 2               |