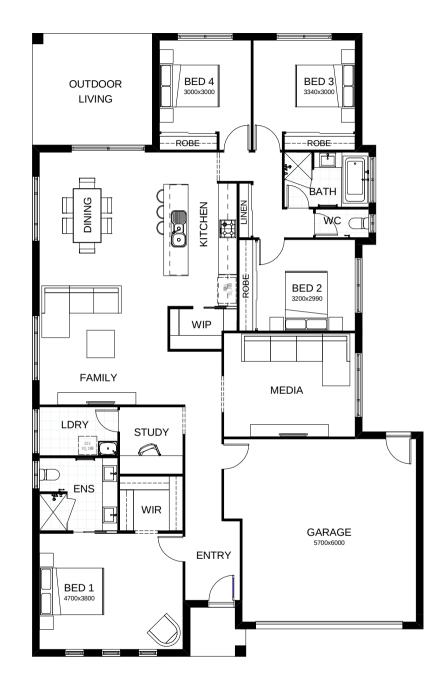

## Neptune 231

Welcome to the most ideal four bedroom family home. Imagine entertaining using the indoor/outdoor areas with kitchen, dining and alfresco all within arms reach. Featuring a kids retreat and private master suite, parents can really relax and enjoy their own space. Contact us today to customise the Neptune home to you!

| <b>← FRONTAGE</b>   | 14m                 |
|---------------------|---------------------|
| TOTAL FLOOR AREA    | 231.6m <sup>2</sup> |
| EXTERNAL DIMENSIONS | 20.43m x 12.8m      |
| <u></u>             | 1 2                 |