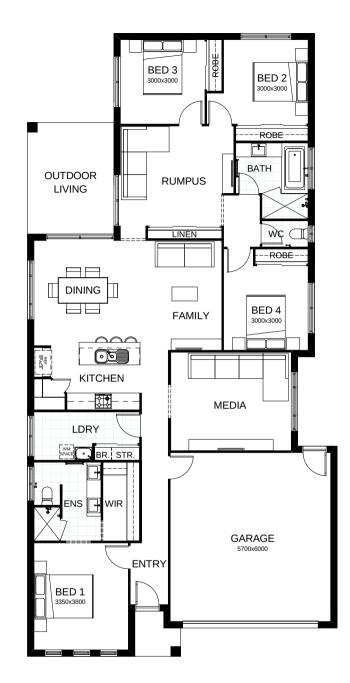

## Neptune 214

Welcome to the most ideal four bedroom family home. Imagine entertaining using the indoor/outdoor areas with kitchen, dining and alfresco all within arms reach. Featuring a kids retreat and private master suite, parents can really relax and enjoy their own space. Contact us today to customise the Neptune home to you!

| <b>⊢ FRONTAGE</b>   | 12.2m               |
|---------------------|---------------------|
| TOTAL FLOOR AREA    | 214.7m <sup>2</sup> |
| EXTERNAL DIMENSIONS | 22.15m x 11m        |
| □ 4 □ 3             | <b>2</b>            |