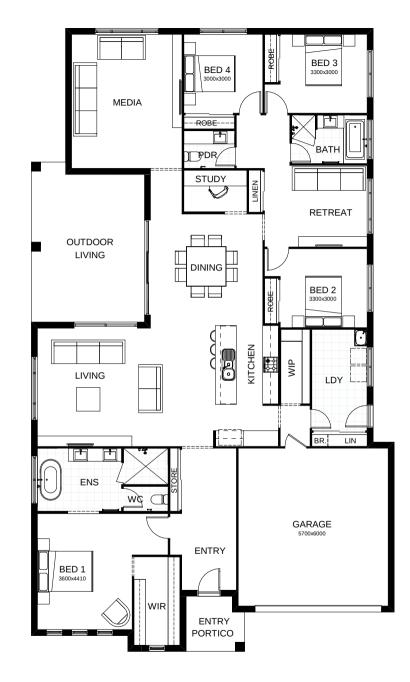

## Newport 297

Family living is the focus in this cleverly-executed, spacious one level design. Features comprise four bedrooms, including a master suite with walk-in robe, separately zoned children's rooms and their own retreat area, plus a large media room and a study. The open plan living, kitchen and dining link directly with an inviting outdoor entertaining space. Contact us today to customise the Newport home to you!

| FRONTAGE                                | 15m                 |
|-----------------------------------------|---------------------|
| TOTAL FLOOR AREA                        | 297.2m <sup>2</sup> |
| EXTERNAL DIMENSIONS                     | 23.71m x 13.8m      |
| <u>4</u> <u>4</u> <u>3</u> <u>6</u> 2.5 | 1 2 2               |