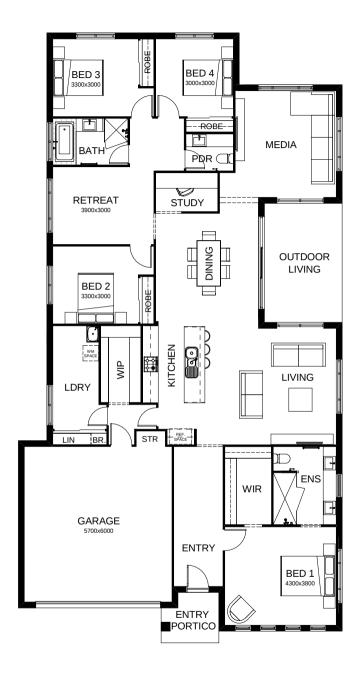

## Newport 259

Family living is the focus in this cleverly-executed, spacious one level design. Features comprise four bedrooms, including a master suite with walk-in robe, separately zoned children's rooms and their own retreat area, plus a large media room and a study. The open plan living, kitchen and dining link directly with an inviting outdoor entertaining space. Contact us today to customise the Newport home to you!

| FRONTAGE                                | 13.7m               |
|-----------------------------------------|---------------------|
| TOTAL FLOOR AREA                        | 259.7m <sup>2</sup> |
| EXTERNAL DIMENSIONS                     | 23.11m x 12.5m      |
| <u>4</u> <u>4</u> <u>3</u> <u>6</u> 2.5 | 1 2 2               |