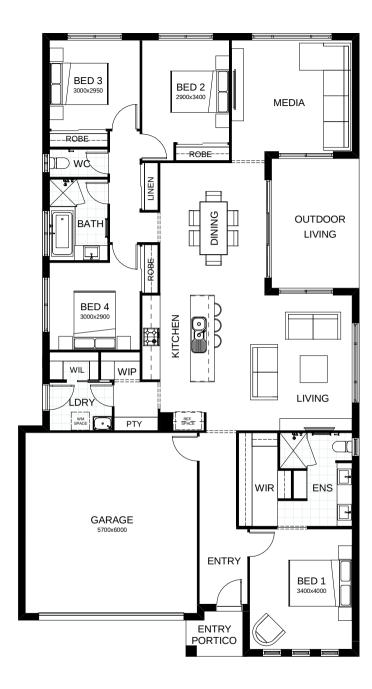

## Newport 216

Family living is the focus in this cleverly-executed, spacious one level design. Features comprise four bedrooms, including a master suite with walk-in robe, separately zoned children's rooms and their own retreat area, plus a large media room and a study. The open plan living, kitchen and dining link directly with an inviting outdoor entertaining space. Contact us today to customise the Newport home to you!

| FRONTAGE            | 12.5m               |
|---------------------|---------------------|
| TOTAL FLOOR AREA    | 216.8m <sup>2</sup> |
| EXTERNAL DIMENSIONS | 20.7m x 11.3m       |
|                     | <b>2</b>            |