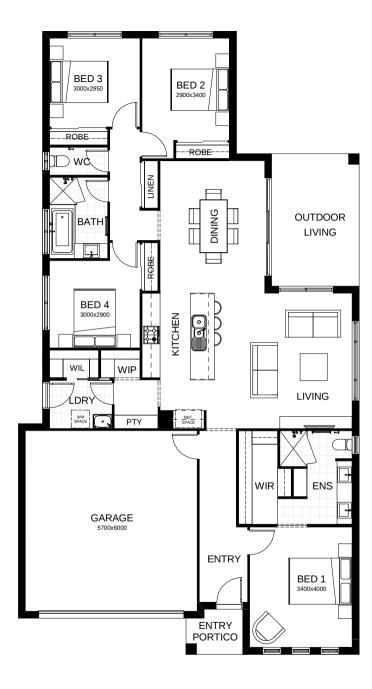

## Newport 200

Family living is the focus in this cleverly-executed, spacious one level design. Features comprise four bedrooms, including a master suite with walk-in robe, separately zoned children's rooms and their own retreat area, plus a large media room and a study. The open plan living, kitchen and dining link directly with an inviting outdoor entertaining space. Contact us today to customise the Newport home to you!

| FRONTAGE            | 12.5m               |
|---------------------|---------------------|
| TOTAL FLOOR AREA    | 200.2m <sup>2</sup> |
| EXTERNAL DIMENSIONS | 20.7m x 11.3m       |
| 4 🗐 1 🎉 2.5         | <b>2</b>            |