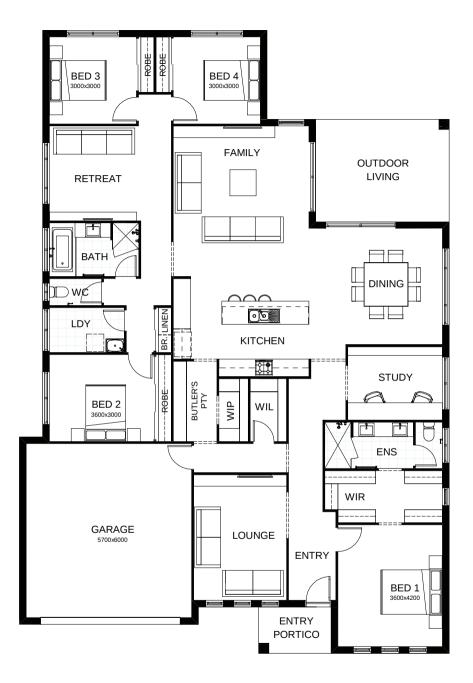

## Portofino 278

Another four bedroom home that is cleverly designed for families and entertaining. Featuring a seamless flow between kitchen, dining and alfresco, this design presents irresistible entertaining options! Including a butlers pantry and separate study, this home has everything! Contact us today to customise the Portofino home to you!

| <b>←→ FRONTAGE</b>  | 16m            |
|---------------------|----------------|
| TOTAL FLOOR AREA    | 278m²          |
| EXTERNAL DIMENSIONS | 21.48m x 14.8m |
| □ 3                 | 1 2 2          |