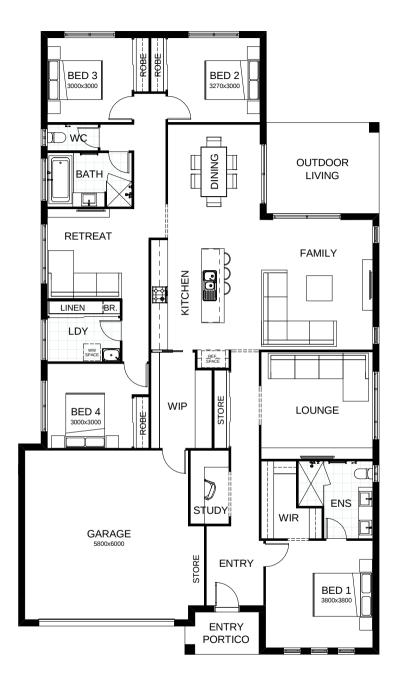

## Portofino 254

Another four bedroom home that is cleverly designed for families and entertaining. Featuring a seamless flow between kitchen, dining and alfresco, this design presents irresistible entertaining options! Including a butlers pantry and separate study, this home has everything! Contact us today to customise the Portofino home to you!

| Image: FRONTAGE  | 14m                 |
|------------------|---------------------|
| TOTAL FLOOR AREA | 254.8m <sup>2</sup> |
|                  | 22.08m x 12.8m      |
|                  |                     |

🛱 4 🗐 3 🎼 2 📮 1 🛱 2

Your dream home starts here.

This document is produced for marketing and illustration purposes and should only be used as a guide. Please note all plans are not to scale, and all images, materials used and inclusions are indicative only. © Copyright of Bold Living. **boldliving.com.au** 