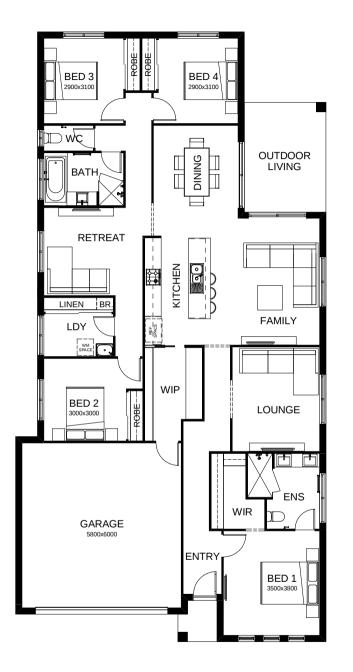

## Portofino 225

Another four bedroom home that is cleverly designed for families and entertaining. Featuring a seamless flow between kitchen, dining and alfresco, this design presents irresistible entertaining options! Including a butlers pantry and separate study, this home has everything! Contact us today to customise the Portofino home to you!

| ← FRONTAGE            | 12.5m               |
|-----------------------|---------------------|
| TOTAL FLOOR AREA      | 225.3m <sup>2</sup> |
| I EXTERNAL DIMENSIONS | 22.18m x 11.3m      |
| <b>4 3</b>            | 2                   |