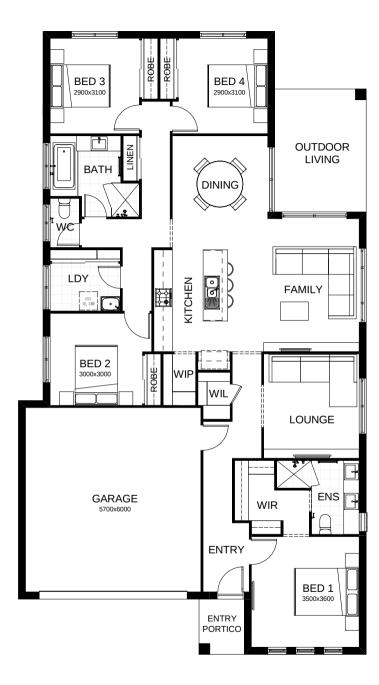

## Portofino 203

Another four bedroom home that is cleverly designed for families and entertaining. Featuring a seamless flow between kitchen, dining and alfresco, this design presents irresistible entertaining options! Including a butlers pantry and separate study, this home has everything! Contact us today to customise the Portofino home to you!

| FRONTAGE            | 12.5m               |
|---------------------|---------------------|
| TOTAL FLOOR AREA    | 203.4m <sup>2</sup> |
| EXTERNAL DIMENSIONS | 20.28m x 11.30m     |
|                     | 2 🙀 2               |