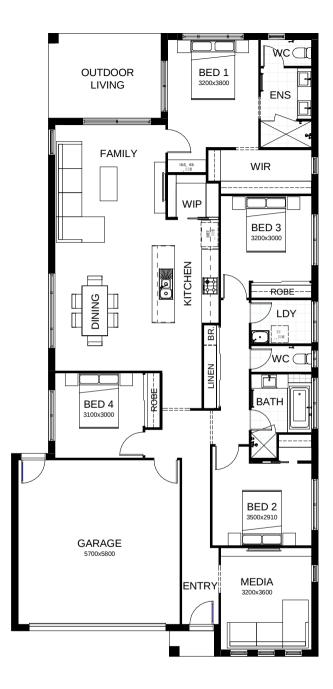

## Vienna 213

This thought out design includes everything required for comfortable family living. Featuring a spacious living space connecting everyone to the alfresco area, a generous master suite and a separate study nook. Contact us today to customise the Vienna home to you!

| <b>FRONTAGE</b>     | 12m                 |
|---------------------|---------------------|
| TOTAL FLOOR AREA    | 213.2m <sup>2</sup> |
| EXTERNAL DIMENSIONS | 21.99m x 10.8m      |
|                     | <b>2</b>            |