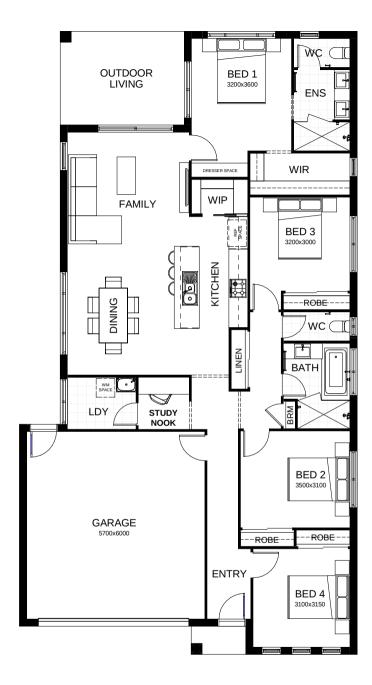

## Vienna 194

This thought out design includes everything required for comfortable family living. Featuring a spacious living space connecting everyone to the alfresco area, a generous master suite and a separate study nook. Contact us today to customise the Vienna home to you!

| FRONTAGE                       | 12m                 |
|--------------------------------|---------------------|
| TOTAL FLOOR AREA               | 194.1m <sup>2</sup> |
| EXTERNAL DIMENSIONS            | 19.94m x 10.8m      |
| <u>4</u> 4 <u>1</u> 1 <u>2</u> | 1 2 2               |