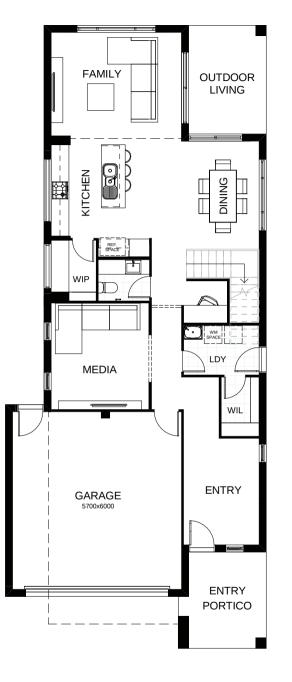

## Newmarket 277

Thoughtful design at its best, perfect to make the most of a narrow block. The second level is all about the bedrooms, with three double rooms for the kids, family bathroom and study nook. The impressive master suite includes a walk-in robe, ensuite and parent's retreat. The ground floor is laid out for open living and hospitable outdoor entertaining. There's also another study nook and a large media room. Contact us today to customise the Newmarket home to you!

| FRONTAGE            | 10m                 |
|---------------------|---------------------|
| TOTAL FLOOR AREA    | 277.8m <sup>2</sup> |
| EXTERNAL DIMENSIONS | 20.77m x 8.8m       |
| <u> </u>            | 2 2 2               |