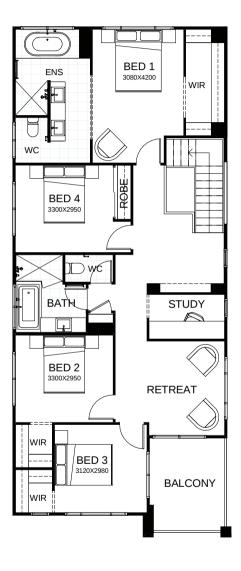

## Newmarket 277

Thoughtful design at its best, perfect to make the most of a narrow block. The second level is all about the bedrooms, with three double rooms for the kids, family bathroom and study nook. The impressive master suite includes a walk-in robe, ensuite and parent's retreat. The ground floor is laid out for open living and hospitable outdoor entertaining. There's also another study nook and a large media room. Contact us today to customise the Newmarket home to you!

| FRONTAGE            | 10m                 |
|---------------------|---------------------|
| TOTAL FLOOR AREA    | 277.8m <sup>2</sup> |
| EXTERNAL DIMENSIONS | 20.77m x 8.8m       |
| <u> </u>            | 2 2 2               |