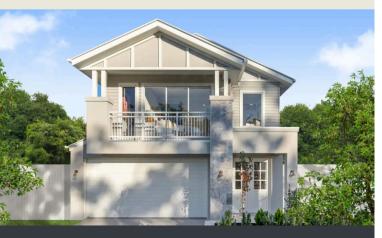

## **Oslo** 340

Everything has been thought of in the design on this spacious, gracious four bedroom residence – including media room, study nook, butler's pantry off the well-appointed kitchen, and a large outdoor living area seamlessly linked to the living and dining spaces. Upstairs is a master suite with balcony, walk-in robe and ensuite, three more generously-sized bedrooms and rumpus room. Contact us today to customise the Oslo home to you!