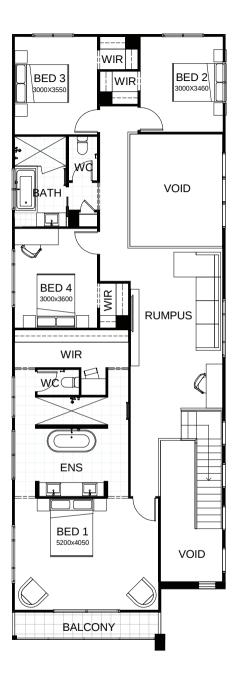

## **Oslo** 340

Everything has been thought of in the design on this spacious, gracious four bedroom residence – including media room, study nook, butler's pantry off the well-appointed kitchen, and a large outdoor living area seamlessly linked to the living and dining spaces. Upstairs is a master suite with balcony, walk-in robe and ensuite, three more generously-sized bedrooms and rumpus room. Contact us today to customise the Oslo home to you!

| FRONTAGE                         | 10m                 |
|----------------------------------|---------------------|
| TOTAL FLOOR AREA                 | 340.8m <sup>2</sup> |
| EXTERNAL DIMENSIONS              | 22.47m x 8.8m       |
| <u>4</u> 4 <u>3</u> 3 <u>2.5</u> | 1 2 2               |