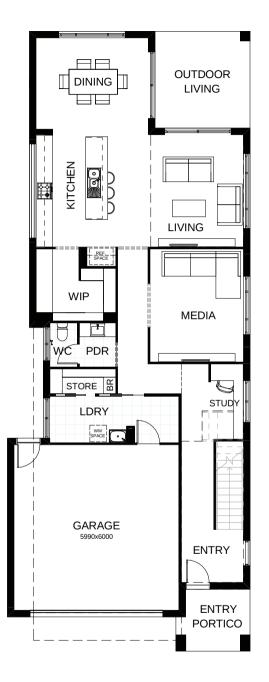

## **Oslo** 340

Everything has been thought of in the design on this spacious, gracious four bedroom residence – including media room, study nook, butler's pantry off the well-appointed kitchen, and a large outdoor living area seamlessly linked to the living and dining spaces. Upstairs is a master suite with balcony, walk-in robe and ensuite, three more generously-sized bedrooms and rumpus room. Contact us today to customise the Oslo home to you!

| FRONTAGE                         | 10m                 |
|----------------------------------|---------------------|
| TOTAL FLOOR AREA                 | 340.8m <sup>2</sup> |
| EXTERNAL DIMENSIONS              | 22.47m x 8.8m       |
| <u>4</u> 4 <u>3</u> 3 <u>2.5</u> | 1 2 2               |