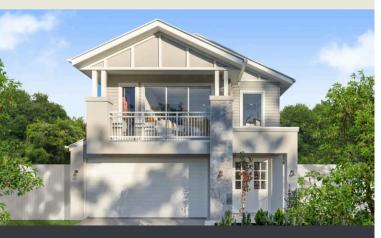

## **Oslo** 304

Everything has been thought of in the design on this spacious, gracious four bedroom residence – including media room, study nook, butler's pantry off the well-appointed kitchen, and a large outdoor living area seamlessly linked to the living and dining spaces. Upstairs is a master suite with balcony, walk-in robe and ensuite, three more generously-sized bedrooms and rumpus room. Contact us today to customise the Oslo home to you!