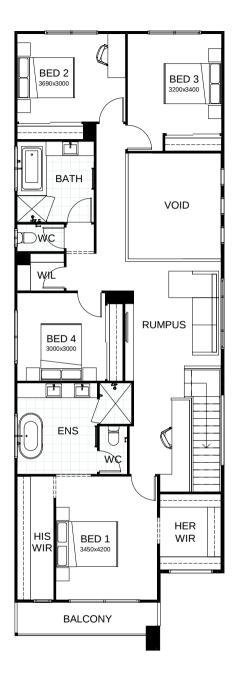

## **Oslo** 304

Everything has been thought of in the design on this spacious, gracious four bedroom residence – including media room, study nook, butler's pantry off the well-appointed kitchen, and a large outdoor living area seamlessly linked to the living and dining spaces. Upstairs is a master suite with balcony, walk-in robe and ensuite, three more generously-sized bedrooms and rumpus room. Contact us today to customise the Oslo home to you!

| FRONTAGE            | 10m                 |
|---------------------|---------------------|
| TOTAL FLOOR AREA    | 304.8m <sup>2</sup> |
| EXTERNAL DIMENSIONS | 21.23m x 8.5m       |
| □ 3                 | 7 % 7               |