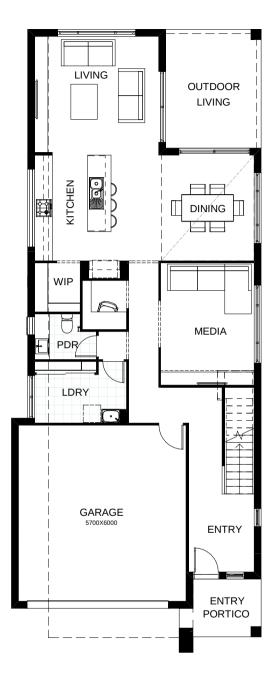

## **Oslo** 304

Everything has been thought of in the design on this spacious, gracious four bedroom residence – including media room, study nook, butler's pantry off the well-appointed kitchen, and a large outdoor living area seamlessly linked to the living and dining spaces. Upstairs is a master suite with balcony, walk-in robe and ensuite, three more generously-sized bedrooms and rumpus room. Contact us today to customise the Oslo home to you!

| FRONTAGE            | 10m                 |
|---------------------|---------------------|
| TOTAL FLOOR AREA    | 304.8m <sup>2</sup> |
| EXTERNAL DIMENSIONS | 21.23m x 8.5m       |
| □ 3                 | 7 % 7               |