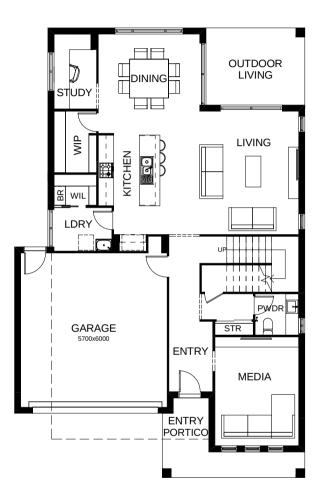

## Stockholm 333

Fabulous family living in this stunning four bedroom design. Upstairs is for quiet time – the master has an integrated private space where parents can unwind, adjoined by a large retreat and study nook. Downstairs the generously-sized media room is at the front of the house, there's a separate study, and the well-designed kitchen, dining and living area flows seamlessly out to the entertaining space at the rear. Contact us today to customise the Stockholm home to you!

| FRONTAGE            | 12.5m               |
|---------------------|---------------------|
| TOTAL FLOOR AREA    | 333.1m <sup>2</sup> |
| EXTERNAL DIMENSIONS | 17.5m x 11.3m       |
| <b>□</b> 5 □ 7 ♠ 25 | 7 % 7               |