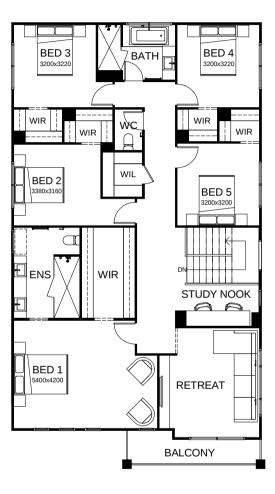

## Stockholm 333

Fabulous family living in this stunning four bedroom design. Upstairs is for quiet time – the master has an integrated private space where parents can unwind, adjoined by a large retreat and study nook. Downstairs the generously-sized media room is at the front of the house, there's a separate study, and the well-designed kitchen, dining and living area flows seamlessly out to the entertaining space at the rear. Contact us today to customise the Stockholm home to you!

| FRONTAGE            | 12.5m               |
|---------------------|---------------------|
| TOTAL FLOOR AREA    | 333.1m <sup>2</sup> |
| EXTERNAL DIMENSIONS | 17.5m x 11.3m       |
| <b>□</b> 5 □ 7 ♠ 25 | 7 % 7               |