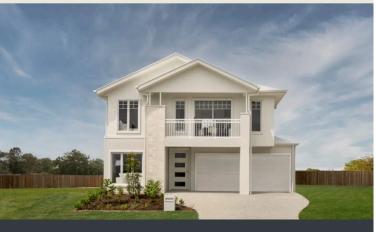

## Stockholm 333

Fabulous family living in this stunning four bedroom design. Upstairs is for quiet time – the master has an integrated private space where parents can unwind, adjoined by a large retreat and study nook. Downstairs the generously-sized media room is at the front of the house, there's a separate study, and the well-designed kitchen, dining and living area flows seamlessly out to the entertaining space at the rear. Contact us today to customise the Stockholm home to you!