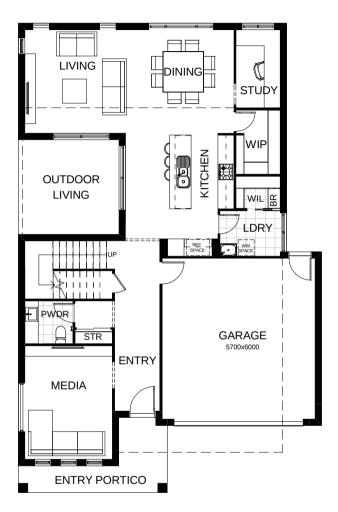

## Stockholm M 304

Fabulous family living in this stunning four bedroom design. Upstairs is for quiet time – the master has an integrated private space where parents can unwind, adjoined by a large retreat and study nook. Downstairs the generously-sized media room is at the front of the house, there's a separate study, and the well-designed kitchen, dining and living area flows seamlessly out to the entertaining space at the rear. Contact us today to customise the Stockholm home to you!

| FRONTAGE            | 12.5m                |
|---------------------|----------------------|
| TOTAL FLOOR AREA    | 304.00m <sup>2</sup> |
| EXTERNAL DIMENSIONS | 17.50m x 11.3m       |
| <b>□</b> 4 □ 3 ♠ 25 | 7 % 7                |