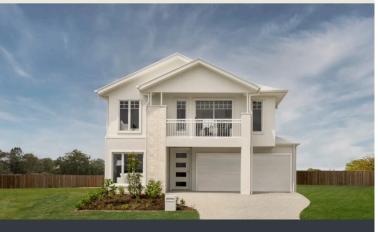

## Stockholm M 304

Fabulous family living in this stunning four bedroom design. Upstairs is for quiet time – the master has an integrated private space where parents can unwind, adjoined by a large retreat and study nook. Downstairs the generously-sized media room is at the front of the house, there's a separate study, and the well-designed kitchen, dining and living area flows seamlessly out to the entertaining space at the rear. Contact us today to customise the Stockholm home to you!