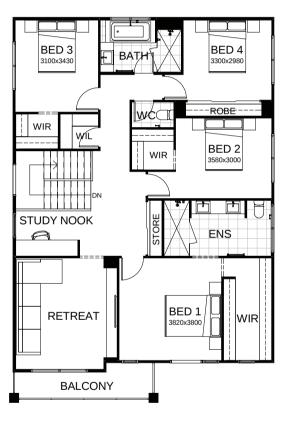

## Stockholm M 304

Fabulous family living in this stunning four bedroom design. Upstairs is for quiet time – the master has an integrated private space where parents can unwind, adjoined by a large retreat and study nook. Downstairs the generously-sized media room is at the front of the house, there's a separate study, and the well-designed kitchen, dining and living area flows seamlessly out to the entertaining space at the rear. Contact us today to customise the Stockholm home to you!

| FRONTAGE            | 12.5m                |
|---------------------|----------------------|
| TOTAL FLOOR AREA    | 304.00m <sup>2</sup> |
| EXTERNAL DIMENSIONS | 17.50m x 11.3m       |
| <b>□</b> 4 □ 3 ♠ 25 | 7 % 7                |