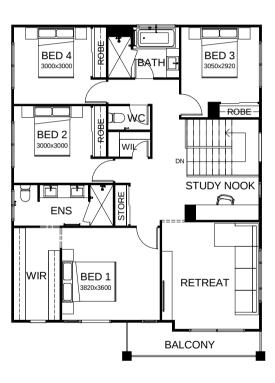

## Stockholm 280

Fabulous family living in this stunning four bedroom design. Upstairs is for quiet time – the master has an integrated private space where parents can unwind, adjoined by a large retreat and study nook. Downstairs the generously-sized media room is at the front of the house, there's a separate study, and the well-designed kitchen, dining and living area flows seamlessly out to the entertaining space at the rear. Contact us today to customise the Stockholm home to you!