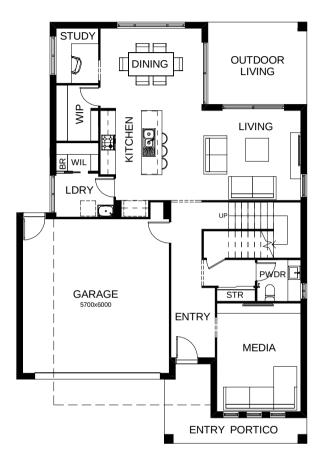

## Stockholm 280

Fabulous family living in this stunning four bedroom design. Upstairs is for quiet time – the master has an integrated private space where parents can unwind, adjoined by a large retreat and study nook. Downstairs the generously-sized media room is at the front of the house, there's a separate study, and the well-designed kitchen, dining and living area flows seamlessly out to the entertaining space at the rear. Contact us today to customise the Stockholm home to you!