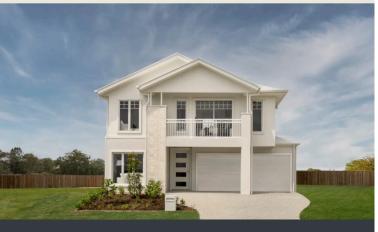

## Stockholm 280

Fabulous family living in this stunning four bedroom design. Upstairs is for quiet time – the master has an integrated private space where parents can unwind, adjoined by a large retreat and study nook. Downstairs the generously-sized media room is at the front of the house, there's a separate study, and the well-designed kitchen, dining and living area flows seamlessly out to the entertaining space at the rear. Contact us today to customise the Stockholm home to you!

| FRONTAGE            | 12.5m               |
|---------------------|---------------------|
| TOTAL FLOOR AREA    | 280.4m <sup>2</sup> |
| EXTERNAL DIMENSIONS | 16.4m x 11.3m       |
| ── 4                | 2 2 2               |