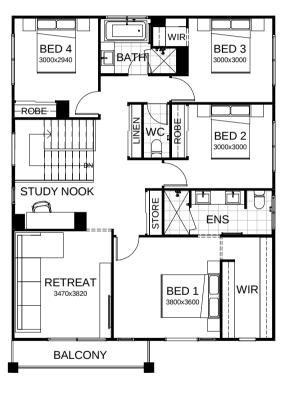

## Stockholm 267

Fabulous family living in this stunning four bedroom design. Upstairs is for quiet time – the master has an integrated private space where parents can unwind, adjoined by a large retreat and study nook. Downstairs the generously-sized media room is at the front of the house, there's a separate study, and the well-designed kitchen, dining and living area flows seamlessly out to the entertaining space at the rear. Contact us today to customise the Stockholm home to you!

| FRONTAGE                  | 12.5m           |
|---------------------------|-----------------|
| TOTAL FLOOR AREA          | 267.60m²        |
| EXTERNAL DIMENSIONS       | 16.15m x 10.95m |
| <u>4</u> 4 <u>3</u> 3 2.5 | 2 2 2           |