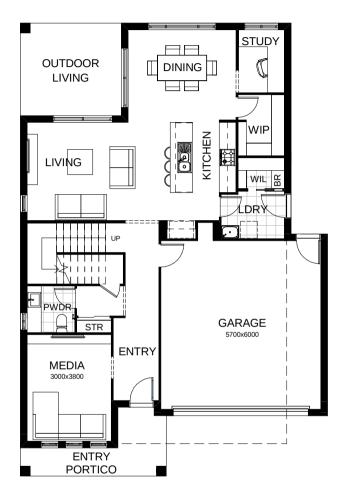

## Stockholm 267

Fabulous family living in this stunning four bedroom design. Upstairs is for quiet time – the master has an integrated private space where parents can unwind, adjoined by a large retreat and study nook. Downstairs the generously-sized media room is at the front of the house, there's a separate study, and the well-designed kitchen, dining and living area flows seamlessly out to the entertaining space at the rear. Contact us today to customise the Stockholm home to you!

| FRONTAGE                  | 12.5m           |
|---------------------------|-----------------|
| TOTAL FLOOR AREA          | 267.60m²        |
| EXTERNAL DIMENSIONS       | 16.15m x 10.95m |
| <u>4</u> 4 <u>3</u> 3 2.5 | 2 2 2           |