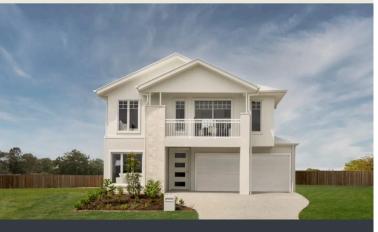

## Stockholm 267

Fabulous family living in this stunning four bedroom design. Upstairs is for quiet time – the master has an integrated private space where parents can unwind, adjoined by a large retreat and study nook. Downstairs the generously-sized media room is at the front of the house, there's a separate study, and the well-designed kitchen, dining and living area flows seamlessly out to the entertaining space at the rear. Contact us today to customise the Stockholm home to you!