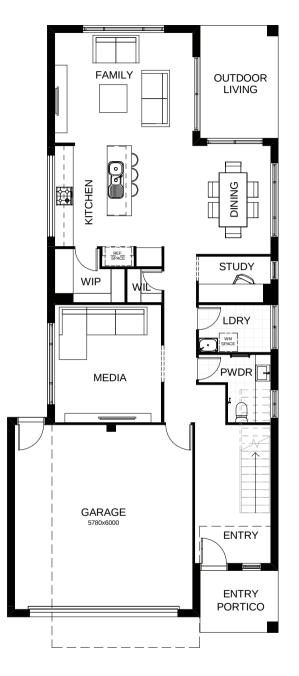

## Hudson 262

This exciting design combines stunning contemporary style with a very practical floorplan. Welcome to two storey living at its best, with living areas on the light and airy, open plan ground floor, and four bedrooms upstairs. Parents can take time out in their roomy master suite, which includes a walk-in robe and ensuite. Contact us today to customise the Hudson home to you!

| <b>→ FRONTAGE</b>   | 10m                 |
|---------------------|---------------------|
| TOTAL FLOOR AREA    | 261.9m <sup>2</sup> |
| EXTERNAL DIMENSIONS | 20.22m x 8.8m       |
| □ 3                 | 2                   |