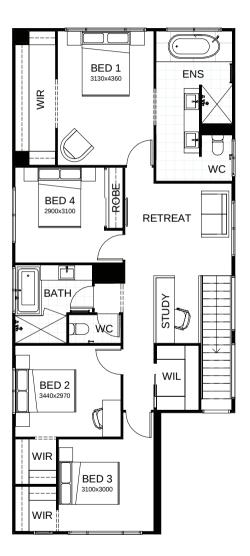

## Hudson 262

This exciting design combines stunning contemporary style with a very practical floorplan. Welcome to two storey living at its best, with living areas on the light and airy, open plan ground floor, and four bedrooms upstairs. Parents can take time out in their roomy master suite, which includes a walk-in robe and ensuite. Contact us today to customise the Hudson home to you!

| <b>→ FRONTAGE</b>   | 10m                 |
|---------------------|---------------------|
| TOTAL FLOOR AREA    | 261.9m <sup>2</sup> |
| EXTERNAL DIMENSIONS | 20.22m x 8.8m       |
| □ 3                 | 2                   |