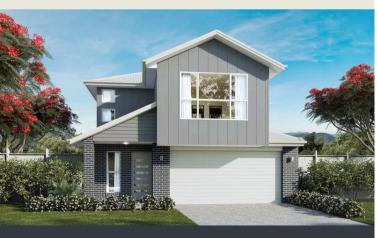

## Hudson 262

This exciting design combines stunning contemporary style with a very practical floorplan. Welcome to two storey living at its best, with living areas on the light and airy, open plan ground floor, and four bedrooms upstairs. Parents can take time out in their roomy master suite, which includes a walk-in robe and ensuite. Contact us today to customise the Hudson home to you!

| <b>→ FRONTAGE</b>   | 10m                 |
|---------------------|---------------------|
| TOTAL FLOOR AREA    | 261.9m <sup>2</sup> |
| EXTERNAL DIMENSIONS | 20.22m x 8.8m       |
| □ 3                 | 2                   |