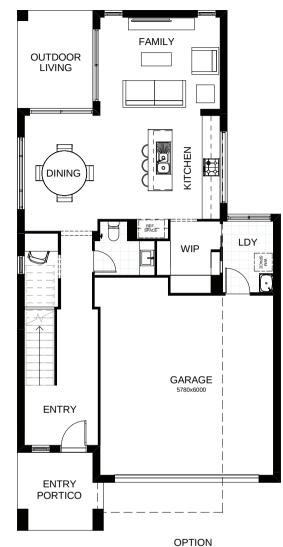

| FRONTAGE              | 10m                 |
|-----------------------|---------------------|
| TOTAL FLOOR AREA      | 242.9m <sup>2</sup> |
| Î EXTERNAL DIMENSIONS | 17.35m x 8.78m      |
|                       | 1 🚔 2               |

Your dream home starts here.

BED 2

2910x3310

RETREAT

STUDY

WIR

BALCONY

ROBE

BED 3 2980x3310

WC

LINEN

BATH

BED 3 3020x3000

-ROBE-

ENS

BED 1 4040x3800