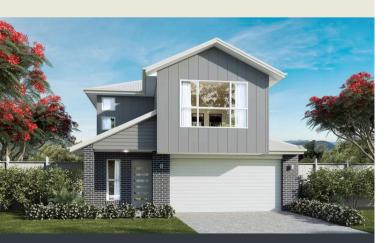

## Hudson 242

This exciting design combines stunning contemporary style with a very practical floorplan. Welcome to two storey living at its best, with living areas on the light and airy, open plan ground floor, and four bedrooms upstairs. Parents can take time out in their roomy master suite, which includes a walk-in robe and ensuite. Contact us today to customise the Hudson home to you!

| FRONTAGE              | 10m                 |
|-----------------------|---------------------|
| TOTAL FLOOR AREA      | 242.9m <sup>2</sup> |
| Î EXTERNAL DIMENSIONS | 17.35m x 8.78m      |
|                       | 1 🚔 2               |