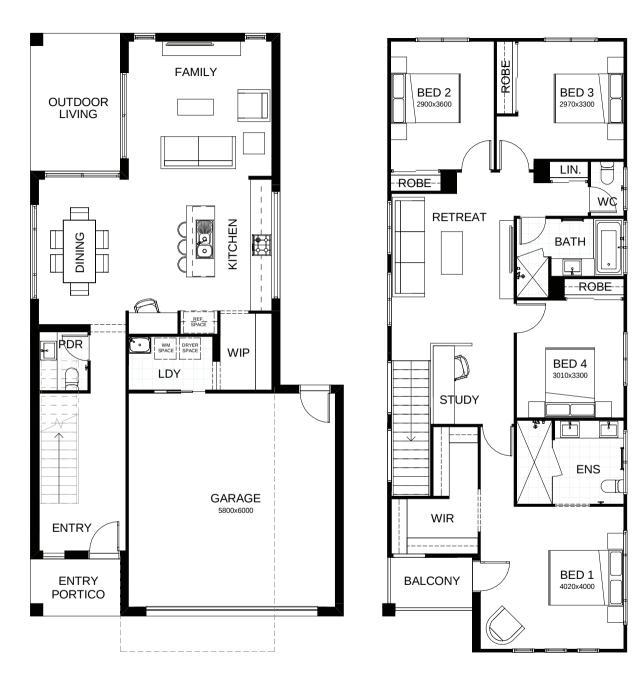

## Hudson 238

This exciting design combines stunning contemporary style with a very practical floorplan. Welcome to two storey living at its best, with living areas on the light and airy, open plan ground floor, and four bedrooms upstairs. Parents can take time out in their roomy master suite, which includes a walk-in robe and ensuite. Contact us today to customise the Hudson home to you!

| <b>FRONTAGE</b>     | <b>10</b> m         |
|---------------------|---------------------|
| TOTAL FLOOR AREA    | 238.1m <sup>2</sup> |
| EXTERNAL DIMENSIONS | 17.35m x 8.78m      |
| □ 4 □ 2 □ 2.5       | 2 🗐 2               |