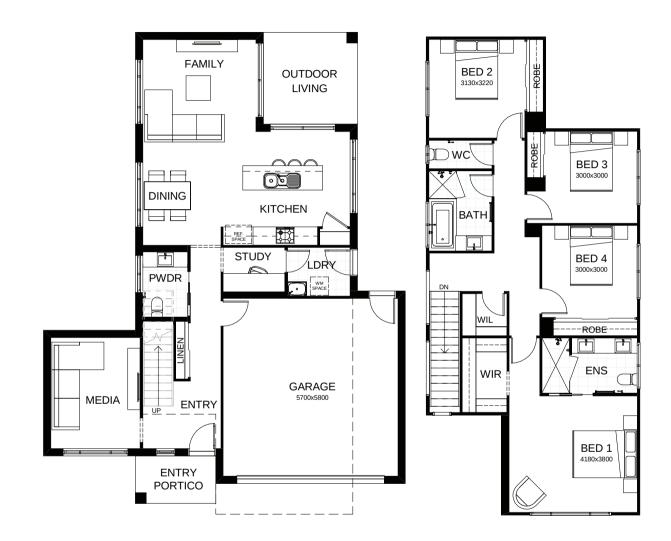

## Hudson 221

This exciting design combines stunning contemporary style with a very practical floorplan. Welcome to two storey living at its best, with living areas on the light and airy, open plan ground floor, and four bedrooms upstairs. Parents can take time out in their roomy master suite, which includes a walk-in robe and ensuite. Contact us today to customise the Hudson home to you!

| FRONTAGE              | 13m                 |
|-----------------------|---------------------|
| TOTAL FLOOR AREA      | 221.2m <sup>2</sup> |
| I EXTERNAL DIMENSIONS | 15.72m x 11.8m      |
| 📇 4 📖 2 🎼 2.5         | 💻 1 🚔 2             |