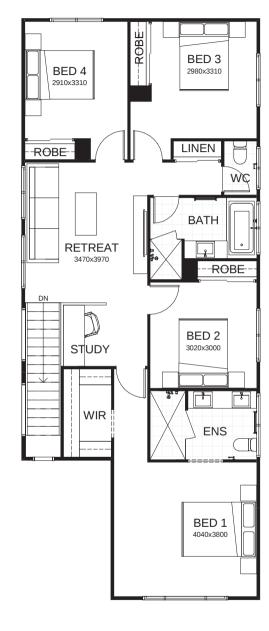

## Hudson 220

This exciting design combines stunning contemporary style with a very practical floorplan. Welcome to two storey living at its best, with living areas on the light and airy, open plan ground floor, and four bedrooms upstairs. Parents can take time out in their roomy master suite, which includes a walk-in robe and ensuite. Contact us today to customise the Hudson home to you!

| FRONTAGE            | 10m                 |
|---------------------|---------------------|
| TOTAL FLOOR AREA    | 220.3m <sup>2</sup> |
| EXTERNAL DIMENSIONS | 16.55m x 8.78m      |
| □ 2                 | 2 🗐 2               |