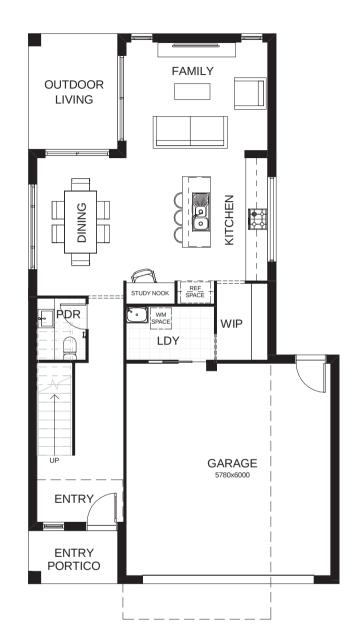

## Hudson 220

This exciting design combines stunning contemporary style with a very practical floorplan. Welcome to two storey living at its best, with living areas on the light and airy, open plan ground floor, and four bedrooms upstairs. Parents can take time out in their roomy master suite, which includes a walk-in robe and ensuite. Contact us today to customise the Hudson home to you!

| FRONTAGE            | 10m                 |
|---------------------|---------------------|
| TOTAL FLOOR AREA    | 220.3m <sup>2</sup> |
| EXTERNAL DIMENSIONS | 16.55m x 8.78m      |
| □ 2                 | 2 🗐 2               |