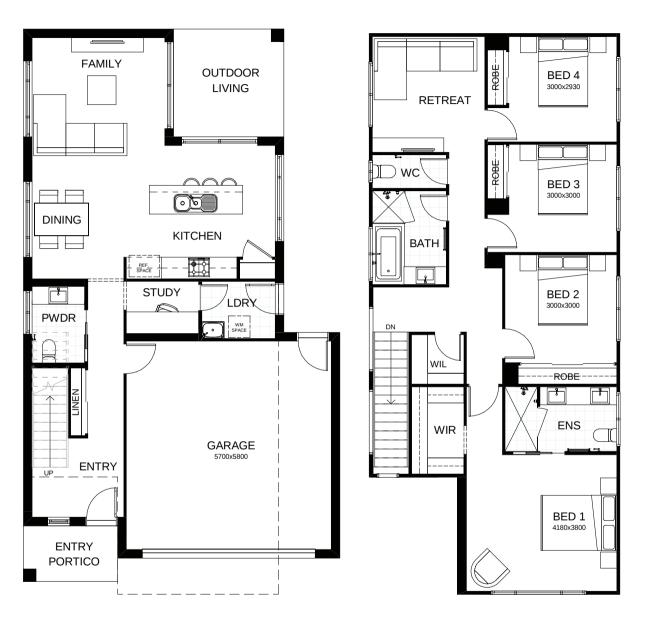

## Hudson 218

This exciting design combines stunning contemporary style with a very practical floorplan. Welcome to two storey living at its best, with living areas on the light and airy, open plan ground floor, and four bedrooms upstairs. Parents can take time out in their roomy master suite, which includes a walk-in robe and ensuite. Contact us today to customise the Hudson home to you!

| <b>→ FRONTAGE</b>   | 10m                 |
|---------------------|---------------------|
| TOTAL FLOOR AREA    | 218.1m <sup>2</sup> |
| EXTERNAL DIMENSIONS | 15.72m x 8.8m       |
| ── 4                | 1 6 2               |