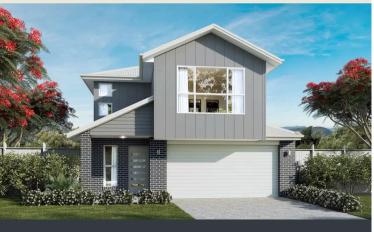

## Hudson 218

This exciting design combines stunning contemporary style with a very practical floorplan. Welcome to two storey living at its best, with living areas on the light and airy, open plan ground floor, and four bedrooms upstairs. Parents can take time out in their roomy master suite, which includes a walk-in robe and ensuite. Contact us today to customise the Hudson home to you!

| <b>→ FRONTAGE</b>   | 10m                 |
|---------------------|---------------------|
| TOTAL FLOOR AREA    | 218.1m <sup>2</sup> |
| EXTERNAL DIMENSIONS | 15.72m x 8.8m       |
| ── 4                | 1 6 2               |