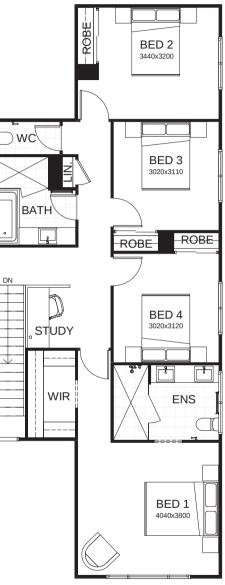

## Hudson 212

This exciting design combines stunning contemporary style with a very practical floorplan. Welcome to two storey living at its best, with living areas on the light and airy, open plan ground floor, and four bedrooms upstairs. Parents can take time out in their roomy master suite, which includes a walk-in robe and ensuite. Contact us today to customise the Hudson home to you!

|                                                                                                                                                                                                                                                                                                                                                                                                                                                                                                                                                                                                                                                                                                                                                                                                                                                                                                                                                                                                                                                                                                                                                                                                                                                                                                                                                                                                                                                                                                                                                                                                                                                                                                                                                                                                                                                                                                                                                                                                                                                                                                                  | 10m                 |
|------------------------------------------------------------------------------------------------------------------------------------------------------------------------------------------------------------------------------------------------------------------------------------------------------------------------------------------------------------------------------------------------------------------------------------------------------------------------------------------------------------------------------------------------------------------------------------------------------------------------------------------------------------------------------------------------------------------------------------------------------------------------------------------------------------------------------------------------------------------------------------------------------------------------------------------------------------------------------------------------------------------------------------------------------------------------------------------------------------------------------------------------------------------------------------------------------------------------------------------------------------------------------------------------------------------------------------------------------------------------------------------------------------------------------------------------------------------------------------------------------------------------------------------------------------------------------------------------------------------------------------------------------------------------------------------------------------------------------------------------------------------------------------------------------------------------------------------------------------------------------------------------------------------------------------------------------------------------------------------------------------------------------------------------------------------------------------------------------------------|---------------------|
| TOTAL FLOOR AREA                                                                                                                                                                                                                                                                                                                                                                                                                                                                                                                                                                                                                                                                                                                                                                                                                                                                                                                                                                                                                                                                                                                                                                                                                                                                                                                                                                                                                                                                                                                                                                                                                                                                                                                                                                                                                                                                                                                                                                                                                                                                                                 | 212.1m <sup>2</sup> |
| Image: Constraint of the second secon | 16.55m x 8.78m      |
| <u>4</u> 1 <u>2.5</u>                                                                                                                                                                                                                                                                                                                                                                                                                                                                                                                                                                                                                                                                                                                                                                                                                                                                                                                                                                                                                                                                                                                                                                                                                                                                                                                                                                                                                                                                                                                                                                                                                                                                                                                                                                                                                                                                                                                                                                                                                                                                                            | <u> </u>            |