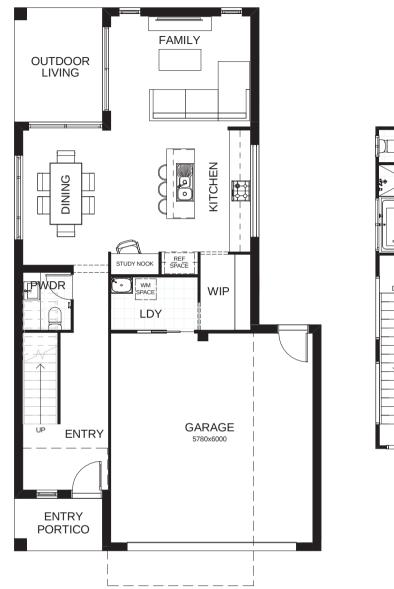

## Hudson 212

This exciting design combines stunning contemporary style with a very practical floorplan. Welcome to two storey living at its best, with living areas on the light and airy, open plan ground floor, and four bedrooms upstairs. Parents can take time out in their roomy master suite, which includes a walk-in robe and ensuite. Contact us today to customise the Hudson home to you!

|                                                                                                                                                                                                                                                                                                                                                                                                                                                                                                                                                                                                                                                                                                                                                                                                                                                                                                                                                                                                                                                                                                                                                                                                                                                                                                                                                                                                                                                                                                                                                                                                                                                                                                                                                                                                                                                                                                                                                                                                                                                                                                                  | 10m                 |
|------------------------------------------------------------------------------------------------------------------------------------------------------------------------------------------------------------------------------------------------------------------------------------------------------------------------------------------------------------------------------------------------------------------------------------------------------------------------------------------------------------------------------------------------------------------------------------------------------------------------------------------------------------------------------------------------------------------------------------------------------------------------------------------------------------------------------------------------------------------------------------------------------------------------------------------------------------------------------------------------------------------------------------------------------------------------------------------------------------------------------------------------------------------------------------------------------------------------------------------------------------------------------------------------------------------------------------------------------------------------------------------------------------------------------------------------------------------------------------------------------------------------------------------------------------------------------------------------------------------------------------------------------------------------------------------------------------------------------------------------------------------------------------------------------------------------------------------------------------------------------------------------------------------------------------------------------------------------------------------------------------------------------------------------------------------------------------------------------------------|---------------------|
| TOTAL FLOOR AREA                                                                                                                                                                                                                                                                                                                                                                                                                                                                                                                                                                                                                                                                                                                                                                                                                                                                                                                                                                                                                                                                                                                                                                                                                                                                                                                                                                                                                                                                                                                                                                                                                                                                                                                                                                                                                                                                                                                                                                                                                                                                                                 | 212.1m <sup>2</sup> |
| Image: Constraint of the second secon | 16.55m x 8.78m      |
| <u>4</u> 1 <u>2.5</u>                                                                                                                                                                                                                                                                                                                                                                                                                                                                                                                                                                                                                                                                                                                                                                                                                                                                                                                                                                                                                                                                                                                                                                                                                                                                                                                                                                                                                                                                                                                                                                                                                                                                                                                                                                                                                                                                                                                                                                                                                                                                                            | <u> </u>            |