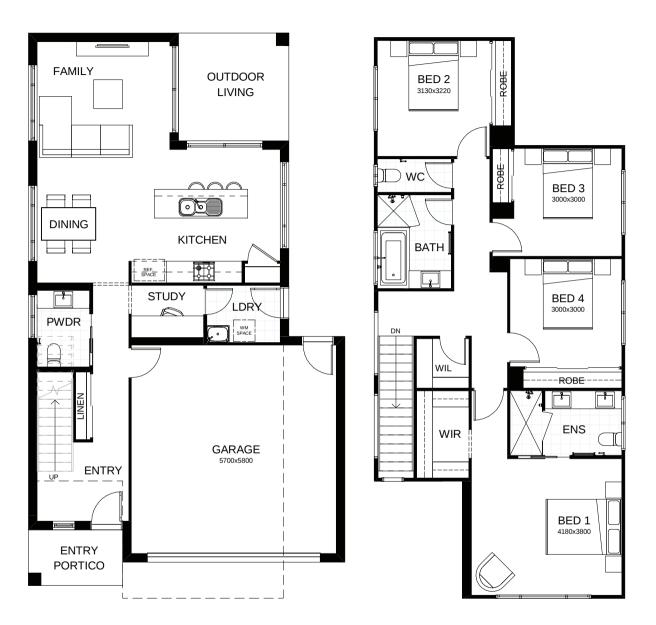

## Hudson 209

This exciting design combines stunning contemporary style with a very practical floorplan. Welcome to two storey living at its best, with living areas on the light and airy, open plan ground floor, and four bedrooms upstairs. Parents can take time out in their roomy master suite, which includes a walk-in robe and ensuite. Contact us today to customise the Hudson home to you!

| <b>FRONTAGE</b>     | 10m                 |
|---------------------|---------------------|
| TOTAL FLOOR AREA    | 208.9m <sup>2</sup> |
| EXTERNAL DIMENSIONS | 15.72m x 8.8m       |
| □ 1                 | 1                   |