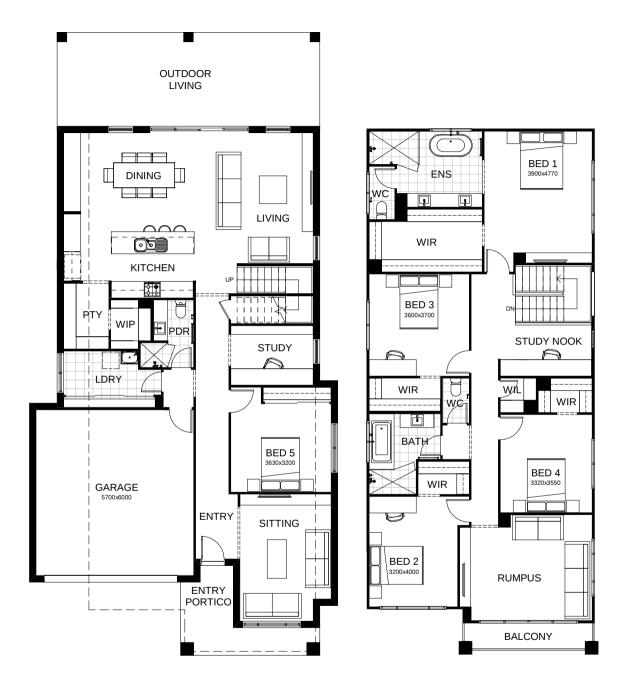

## **Zeus 363**

The best of contemporary architecture combines with intelligent design thinking in this two storey home. Four bedrooms, including a grand master suite with a massive walk-in robe, are upstairs. There's also a well-placed kids' retreat. Downstairs there's a large study, a walk-in pantry and integrated open plan living spaces tempting you out to the alfresco area. Contact us today to customise the Zeus home to you!

| FRONTAGE                          | 12.5m               |
|-----------------------------------|---------------------|
| TOTAL FLOOR AREA                  | 363.7m <sup>2</sup> |
| EXTERNAL DIMENSIONS               | 22.56m x 11.15m     |
| <b>□</b> 5 <b>□</b> 3 <b>○</b> 25 | 2 2 2               |