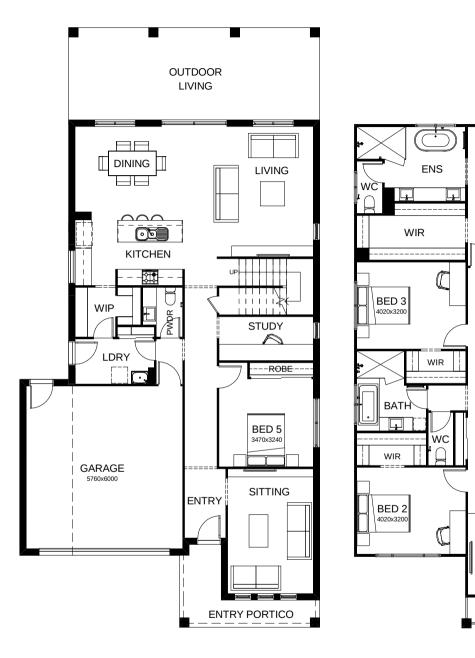

## **Zeus 359**

The best of contemporary architecture combines with intelligent design thinking in this two storey home. Four bedrooms, including a grand master suite with a massive walk-in robe, are upstairs. There's also a well-placed kids' retreat. Downstairs there's a large study, a walk-in pantry and integrated open plan living spaces tempting you out to the alfresco area. Contact us today to customise the Zeus home to you!

| <b>FRONTAGE</b>     | 12.5m               |
|---------------------|---------------------|
| TOTAL FLOOR AREA    | 359.5m <sup>2</sup> |
| EXTERNAL DIMENSIONS | 22.09m x 11.05m     |
| <u></u>             | 2 2 2               |

BED 1

4720x4820

STUDY NOOK

WIR

BED 4

3640x3270

**RUMPUS** 

**BALCONY**