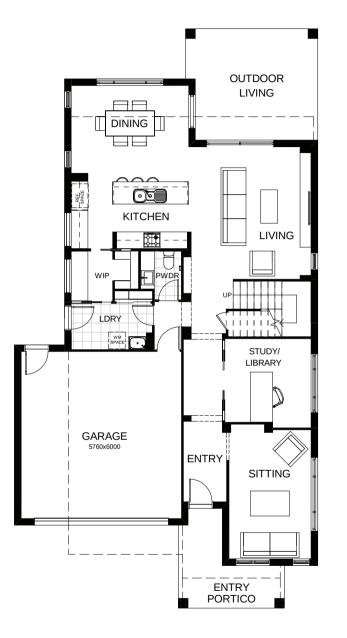

## **Zeus 324**

The best of contemporary architecture combines with intelligent design thinking in this two storey home. Four bedrooms, including a grand master suite with a massive walk-in robe, are upstairs. There's also a well-placed kids' retreat. Downstairs there's a large study, a walk-in pantry and integrated open plan living spaces tempting you out to the alfresco area. Contact us today to customise the Zeus home to you!

| FRONTAGE                                | 12.1m               |
|-----------------------------------------|---------------------|
| TOTAL FLOOR AREA                        | 324.2m <sup>2</sup> |
| EXTERNAL DIMENSIONS                     | 20.82m x 10.9m      |
| <u>4</u> <u>4</u> <u>3</u> <u>6</u> 2.5 | 1 2                 |