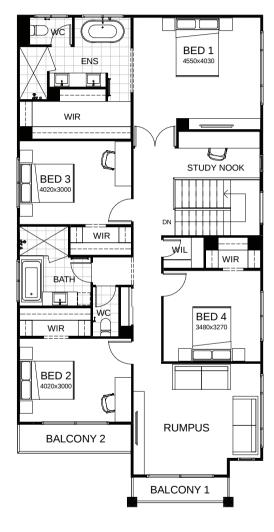

## **Zeus 324**

The best of contemporary architecture combines with intelligent design thinking in this two storey home. Four bedrooms, including a grand master suite with a massive walk-in robe, are upstairs. There's also a well-placed kids' retreat. Downstairs there's a large study, a walk-in pantry and integrated open plan living spaces tempting you out to the alfresco area. Contact us today to customise the Zeus home to you!

| FRONTAGE                                | 12.1m               |
|-----------------------------------------|---------------------|
| TOTAL FLOOR AREA                        | 324.2m <sup>2</sup> |
| EXTERNAL DIMENSIONS                     | 20.82m x 10.9m      |
| <u>4</u> <u>4</u> <u>3</u> <u>6</u> 2.5 | 1 2                 |