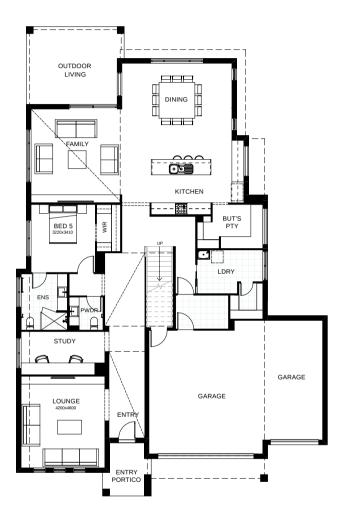

## Sorrento 523

Suited perfectly for a bayside lifestyle, this residence is an entertainer's delight, boasting seamless integration between indoor and outdoor living. Upon entering through the oversized entry door, you'll be greeted with light filled voids, relaxing sitting room, fifth bedroom with private ensuite and study space. Be totally captivated by this contemporary masterpiece, designed for the gracious Qld lifestyle. Contact us today to customise the Sorrento home to you!

| FRONTAGE            | 17.5m                |
|---------------------|----------------------|
| TOTAL FLOOR AREA    | 523.40m <sup>2</sup> |
| EXTERNAL DIMENSIONS | 23.56m x 15.61m      |
|                     | 1 2 3                |