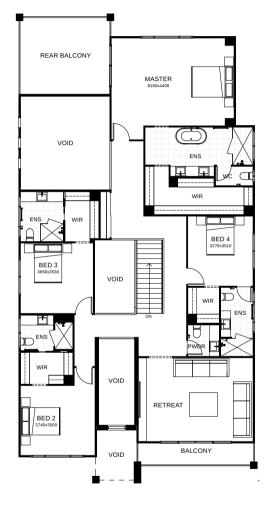

## Sorrento 523

Suited perfectly for a bayside lifestyle, this residence is an entertainer's delight, boasting seamless integration between indoor and outdoor living. Upon entering through the oversized entry door, you'll be greeted with light filled voids, relaxing sitting room, fifth bedroom with private ensuite and study space. Be totally captivated by this contemporary masterpiece, designed for the gracious Qld lifestyle. Contact us today to customise the Sorrento home to you!

| FRONTAGE            | 17.5m                |
|---------------------|----------------------|
| TOTAL FLOOR AREA    | 523.40m <sup>2</sup> |
| EXTERNAL DIMENSIONS | 23.56m x 15.61m      |
|                     | 1 2 3                |