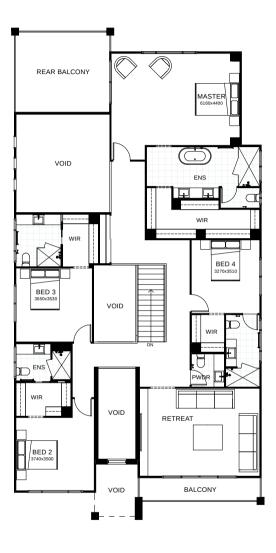

## Sorrento 504

Suited perfectly for a bayside lifestyle, this residence is an entertainer's delight, boasting seamless integration between indoor and outdoor living. Upon entering through the oversized entry door, you'll be greeted with light filled voids, relaxing sitting room, fifth bedroom with private ensuite and study space. Be totally captivated by this contemporary masterpiece, designed for the gracious Qld lifestyle. Contact us today to customise the Sorrento home to you!

| <b>FRONTAGE</b>     | 15.61m            |
|---------------------|-------------------|
| TOTAL FLOOR AREA    | 504m <sup>2</sup> |
| EXTERNAL DIMENSIONS | 23.56m x 12.61m   |
| A 5 A 7 6 5         | 1 6 2             |