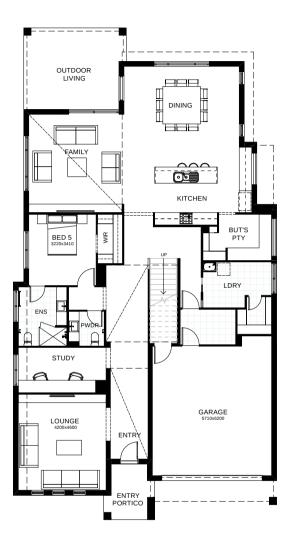

## Sorrento 504

Suited perfectly for a bayside lifestyle, this residence is an entertainer's delight, boasting seamless integration between indoor and outdoor living. Upon entering through the oversized entry door, you'll be greeted with light filled voids, relaxing sitting room, fifth bedroom with private ensuite and study space. Be totally captivated by this contemporary masterpiece, designed for the gracious Qld lifestyle. Contact us today to customise the Sorrento home to you!

| <b>FRONTAGE</b>     | 15.61m            |
|---------------------|-------------------|
| TOTAL FLOOR AREA    | 504m <sup>2</sup> |
| EXTERNAL DIMENSIONS | 23.56m x 12.61m   |
| A 5 A 7 6 5         | 1 6 2             |