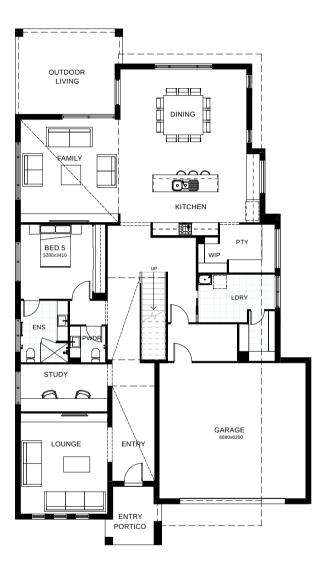

## Sorrento 498

Suited perfectly for a bayside lifestyle, this residence is an entertainer's delight, boasting seamless integration between indoor and outdoor living. Upon entering through the oversized entry door, you'll be greeted with light filled voids, relaxing sitting room, fifth bedroom with private ensuite and study space. Be totally captivated by this contemporary masterpiece, designed for the gracious Qld lifestyle. Contact us today to customise the Sorrento home to you!

| FRONTAGE                         | 16m                 |
|----------------------------------|---------------------|
| TOTAL FLOOR AREA                 | 498.8m <sup>2</sup> |
| EXTERNAL DIMENSIONS              | 23.56m x 13.50m     |
| <b>□</b> 5 <b>□</b> 3 <b>○</b> 4 | 1 2 2               |