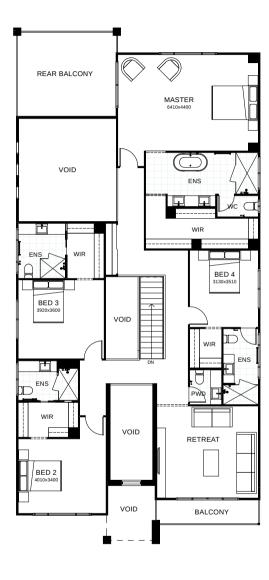

## Sorrento 498

Suited perfectly for a bayside lifestyle, this residence is an entertainer's delight, boasting seamless integration between indoor and outdoor living. Upon entering through the oversized entry door, you'll be greeted with light filled voids, relaxing sitting room, fifth bedroom with private ensuite and study space. Be totally captivated by this contemporary masterpiece, designed for the gracious Qld lifestyle. Contact us today to customise the Sorrento home to you!

| FRONTAGE                         | 16m                 |
|----------------------------------|---------------------|
| TOTAL FLOOR AREA                 | 498.8m <sup>2</sup> |
| EXTERNAL DIMENSIONS              | 23.56m x 13.50m     |
| <b>□</b> 5 <b>□</b> 3 <b>○</b> 4 | 1 2 2               |