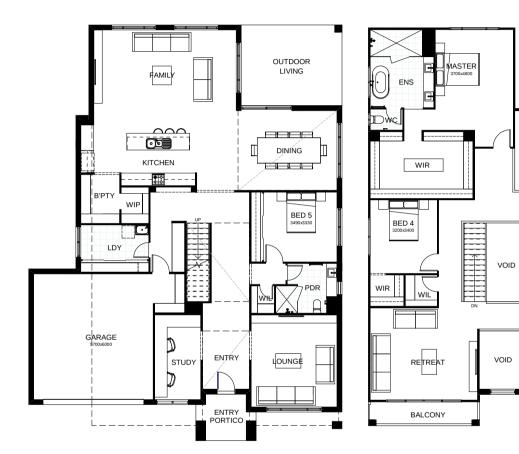

## Sorrento 450

Suited perfectly for a bayside lifestyle, this residence is an entertainer's delight, boasting seamless integration between indoor and outdoor living. Upon entering through the oversized entry door, you'll be greeted with light filled voids, relaxing sitting room, fifth bedroom with private ensuite and study space. Be totally captivated by this contemporary masterpiece, designed for the gracious Qld lifestyle. Contact us today to customise the Sorrento home to you!

|                  | 16.7m             |
|------------------|-------------------|
| TOTAL FLOOR AREA | 450m <sup>2</sup> |
|                  | 19.84m x 14.95m   |

VOID

BED 3

4130x3140

BED 2

WIR