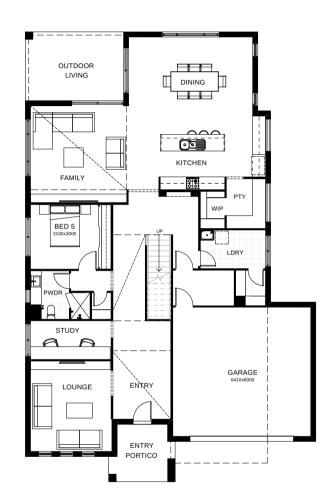

## Sorrento 449

Suited perfectly for a bayside lifestyle, this residence is an entertainer's delight, boasting seamless integration between indoor and outdoor living. Upon entering through the oversized entry door, you'll be greeted with light filled voids, relaxing sitting room, fifth bedroom with private ensuite and study space. Be totally captivated by this contemporary masterpiece, designed for the gracious Qld lifestyle. Contact us today to customise the Sorrento home to you!