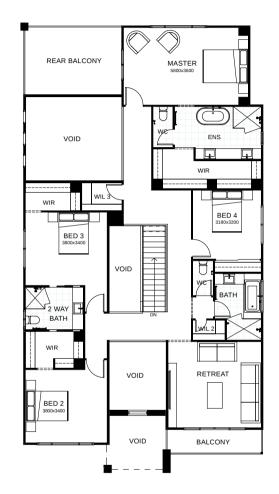

## Sorrento 449

Suited perfectly for a bayside lifestyle, this residence is an entertainer's delight, boasting seamless integration between indoor and outdoor living. Upon entering through the oversized entry door, you'll be greeted with light filled voids, relaxing sitting room, fifth bedroom with private ensuite and study space. Be totally captivated by this contemporary masterpiece, designed for the gracious Qld lifestyle. Contact us today to customise the Sorrento home to you!