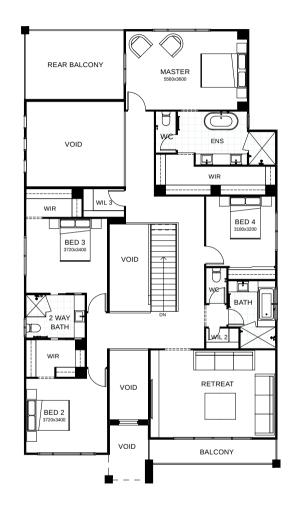

## Sorrento 444

Suited perfectly for a bayside lifestyle, this residence is an entertainer's delight, boasting seamless integration between indoor and outdoor living. Upon entering through the oversized entry door, you'll be greeted with light filled voids, relaxing sitting room, fifth bedroom with private ensuite and study space. Be totally captivated by this contemporary masterpiece, designed for the gracious Qld lifestyle. Contact us today to customise the Sorrento home to you!