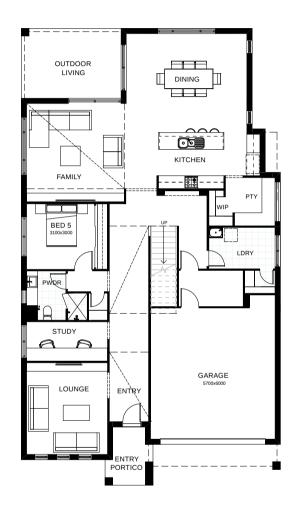

## Sorrento 444

Suited perfectly for a bayside lifestyle, this residence is an entertainer's delight, boasting seamless integration between indoor and outdoor living. Upon entering through the oversized entry door, you'll be greeted with light filled voids, relaxing sitting room, fifth bedroom with private ensuite and study space. Be totally captivated by this contemporary masterpiece, designed for the gracious Qld lifestyle. Contact us today to customise the Sorrento home to you!