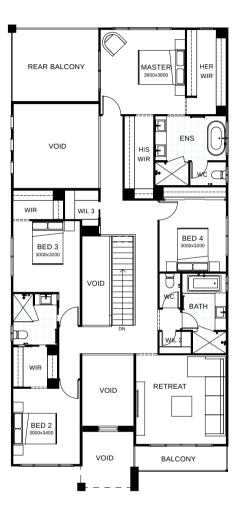

## Sorrento 412

Suited perfectly for a bayside lifestyle, this residence is an entertainer's delight, boasting seamless integration between indoor and outdoor living. Upon entering through the oversized entry door, you'll be greeted with light filled voids, relaxing sitting room, fifth bedroom with private ensuite and study space. Be totally captivated by this contemporary masterpiece, designed for the gracious Qld lifestyle. Contact us today to customise the Sorrento home to you!

| <b>⊢</b> FRONTAGE   | 14m                 |
|---------------------|---------------------|
| TOTAL FLOOR AREA    | 412.1m <sup>2</sup> |
| EXTERNAL DIMENSIONS | 20.91m x 12.50m     |
|                     | 1 2 2               |