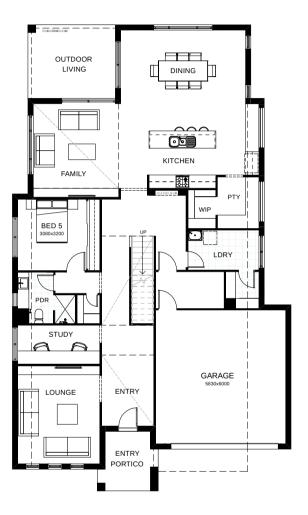

## Sorrento 412

Suited perfectly for a bayside lifestyle, this residence is an entertainer's delight, boasting seamless integration between indoor and outdoor living. Upon entering through the oversized entry door, you'll be greeted with light filled voids, relaxing sitting room, fifth bedroom with private ensuite and study space. Be totally captivated by this contemporary masterpiece, designed for the gracious Qld lifestyle. Contact us today to customise the Sorrento home to you!

| <b>⊢</b> FRONTAGE   | 14m                 |
|---------------------|---------------------|
| TOTAL FLOOR AREA    | 412.1m <sup>2</sup> |
| EXTERNAL DIMENSIONS | 20.91m x 12.50m     |
|                     | 1 2 2               |