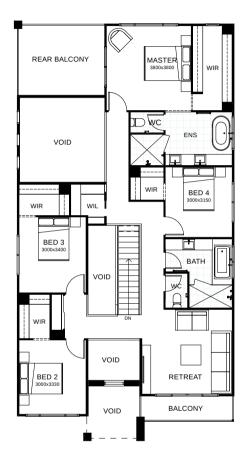

## Sorrento 367

Suited perfectly for a bayside lifestyle, this residence is an entertainer's delight, boasting seamless integration between indoor and outdoor living. Upon entering through the oversized entry door, you'll be greeted with light filled voids, relaxing sitting room, fifth bedroom with private ensuite and study space. Be totally captivated by this contemporary masterpiece, designed for the gracious Qld lifestyle. Contact us today to customise the Sorrento home to you!

| FRONTAGE            | 14m             |
|---------------------|-----------------|
| TOTAL FLOOR AREA    | 367m²           |
| EXTERNAL DIMENSIONS | 18.84m x 12.50m |
| ── 4                | 1 6 2           |