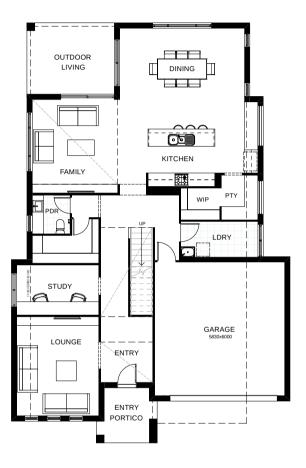

## Sorrento 367

Suited perfectly for a bayside lifestyle, this residence is an entertainer's delight, boasting seamless integration between indoor and outdoor living. Upon entering through the oversized entry door, you'll be greeted with light filled voids, relaxing sitting room, fifth bedroom with private ensuite and study space. Be totally captivated by this contemporary masterpiece, designed for the gracious Qld lifestyle. Contact us today to customise the Sorrento home to you!

| FRONTAGE            | 14m             |
|---------------------|-----------------|
| TOTAL FLOOR AREA    | 367m²           |
| EXTERNAL DIMENSIONS | 18.84m x 12.50m |
| ── 4                | 1 6 2           |