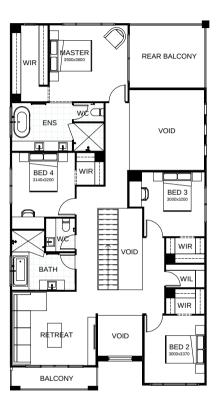

## Sorrento 375

Suited perfectly for a bayside lifestyle, this residence is an entertainer's delight, boasting seamless integration between indoor and outdoor living. Upon entering through the oversized entry door, you'll be greeted with light filled voids, relaxing sitting room, fifth bedroom with private ensuite and study space. Be totally captivated by this contemporary masterpiece, designed for the gracious Qld lifestyle. Contact us today to customise the Sorrento home to you!