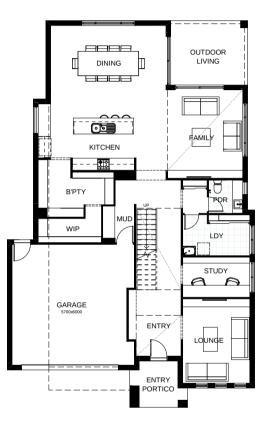

## Sorrento 375

Suited perfectly for a bayside lifestyle, this residence is an entertainer's delight, boasting seamless integration between indoor and outdoor living. Upon entering through the oversized entry door, you'll be greeted with light filled voids, relaxing sitting room, fifth bedroom with private ensuite and study space. Be totally captivated by this contemporary masterpiece, designed for the gracious Qld lifestyle. Contact us today to customise the Sorrento home to you!