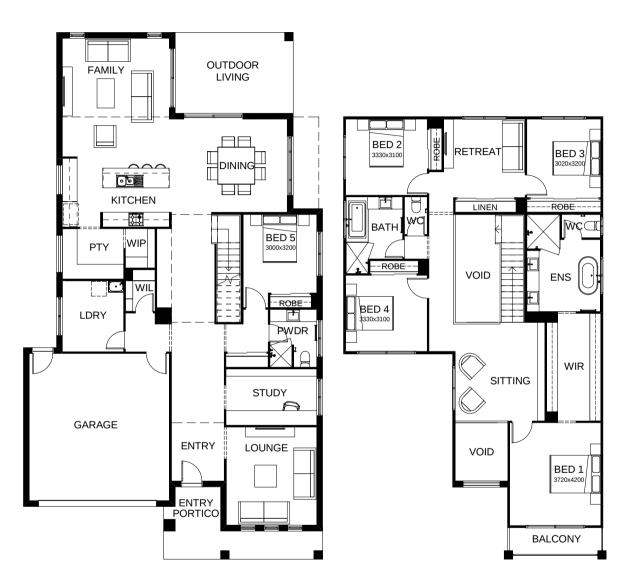

## Kensington 367

This is a stunning modern two-story home to not only move into but grow into. The ingenuity of the Kensington range is how it reflects the common demands of many home buyers – functionality, elegance and utilising space in a savvy way. With three roomy living areas, four large bedrooms and a welldesigned kitchen equipped with a huge walk-in pantry, this home is the perfect choice for families looking to enjoy a more spacious, comfortable lifestyle.

|                       | 13.6m               |
|-----------------------|---------------------|
| TOTAL FLOOR AREA      | 367.2m <sup>2</sup> |
| I EXTERNAL DIMENSIONS | 21.49m x 12.20m     |

<u>□</u> 5 □ 4 ○ 3 □ 1 □ 2