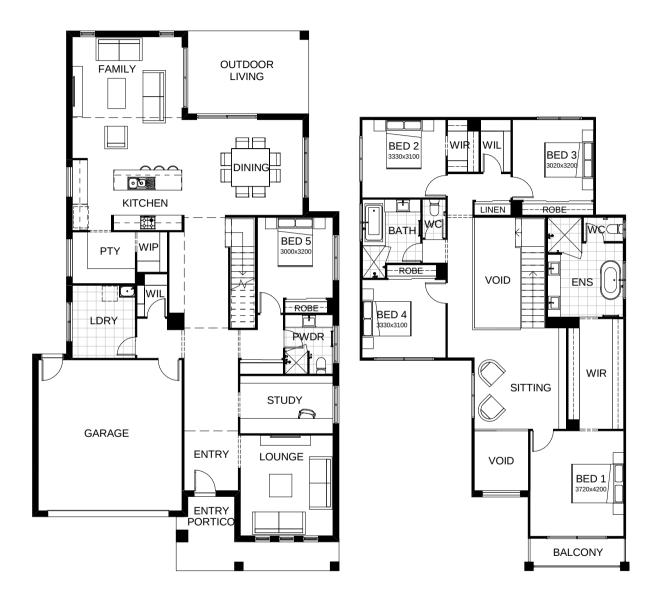

## Kensington 362

This is a stunning modern two-story home to not only move into but grow into. The ingenuity of the Kensington range is how it reflects the common demands of many home buyers – functionality, elegance and utilising space in a savvy way. With three roomy living areas, four large bedrooms and a well-designed kitchen equipped with a huge walk-in pantry, this home is the perfect choice for families looking to enjoy a more spacious, comfortable lifestyle.

| FRONTAGE            | 14m                 |
|---------------------|---------------------|
| TOTAL FLOOR AREA    | 362.5m <sup>2</sup> |
| EXTERNAL DIMENSIONS | 21.49m x 12.20m     |
| <u></u>             | 1 2 2               |