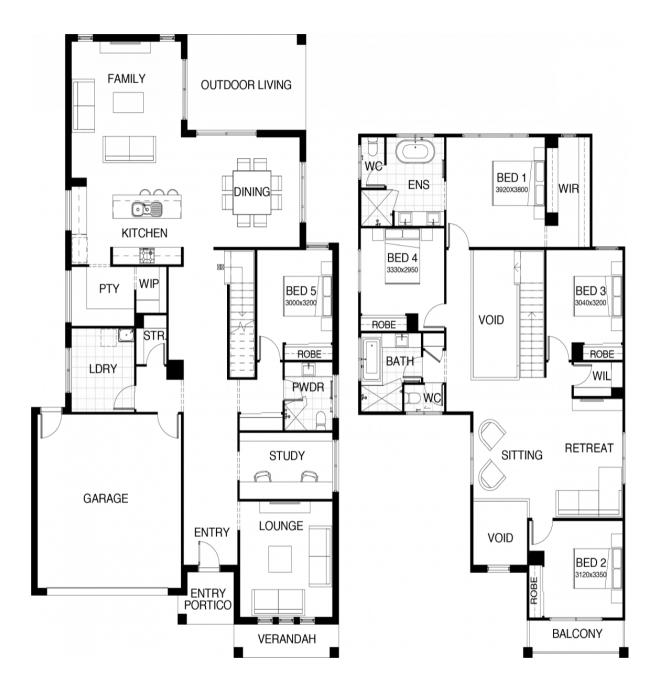

## Kensington 361

This is a stunning modern two-story home to not only move into but grow into. The ingenuity of the Kensington range is how it reflects the common demands of many home buyers – functionality, elegance and utilising space in a savvy way. With three roomy living areas, four large bedrooms and a welldesigned kitchen equipped with a huge walk-in pantry, this home is the perfect choice for families looking to enjoy a more spacious, comfortable lifestyle.

|                       | 14m                 |
|-----------------------|---------------------|
| TOTAL FLOOR AREA      | 361.2m <sup>2</sup> |
| I EXTERNAL DIMENSIONS | 21.42m x 12.20m     |

5 J 3 J 2 2