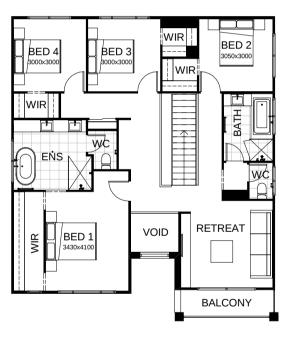

## Kensington 327

This is a stunning modern two-story home to not only move into but grow into. The ingenuity of the Kensington range is how it reflects the common demands of many home buyers – functionality, elegance and utilising space in a savvy way. With three roomy living areas, four large bedrooms and a well-designed kitchen equipped with a huge walk-in pantry, this home is the perfect choice for families looking to enjoy a more spacious, comfortable lifestyle.

| FRONTAGE                         | 14m                 |
|----------------------------------|---------------------|
| TOTAL FLOOR AREA                 | 327.4m <sup>2</sup> |
| EXTERNAL DIMENSIONS              | 19.18m x 12.30m     |
| <u>4</u> 4 <u>3</u> 3 <u>2.5</u> | 1 2                 |