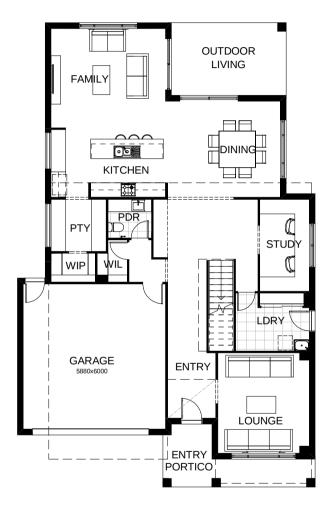

## Kensington 327

This is a stunning modern two-story home to not only move into but grow into. The ingenuity of the Kensington range is how it reflects the common demands of many home buyers – functionality, elegance and utilising space in a savvy way. With three roomy living areas, four large bedrooms and a well-designed kitchen equipped with a huge walk-in pantry, this home is the perfect choice for families looking to enjoy a more spacious, comfortable lifestyle.

| FRONTAGE                         | 14m                 |
|----------------------------------|---------------------|
| TOTAL FLOOR AREA                 | 327.4m <sup>2</sup> |
| EXTERNAL DIMENSIONS              | 19.18m x 12.30m     |
| <u>4</u> 4 <u>3</u> 3 <u>2.5</u> | 1 2                 |