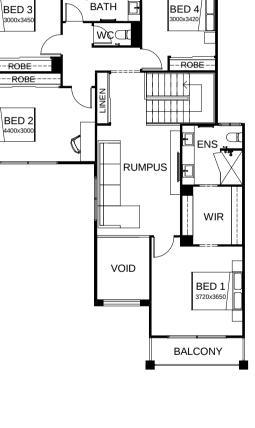

## Kensington 319

This is a stunning modern two-story home to not only move into but grow into. The ingenuity of the Kensington range is how it reflects the common demands of many home buyers – functionality, elegance and utilising space in a savvy way. With three roomy living areas, four large bedrooms and a welldesigned kitchen equipped with a huge walk-in pantry, this home is the perfect choice for families looking to enjoy a more spacious, comfortable lifestyle.

|                       | 14m                 |
|-----------------------|---------------------|
| TOTAL FLOOR AREA      | 319.6m <sup>2</sup> |
| I EXTERNAL DIMENSIONS | 19.54m x 12.20m     |
|                       |                     |