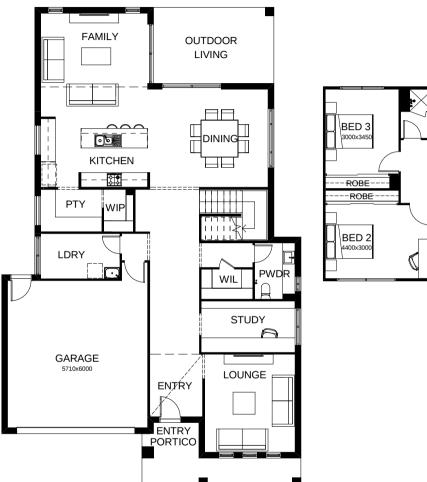

## Kensington 319

This is a stunning modern two-story home to not only move into but grow into. The ingenuity of the Kensington range is how it reflects the common demands of many home buyers – functionality, elegance and utilising space in a savvy way. With three roomy living areas, four large bedrooms and a welldesigned kitchen equipped with a huge walk-in pantry, this home is the perfect choice for families looking to enjoy a more spacious, comfortable lifestyle.

|                       | 14m                 |
|-----------------------|---------------------|
| TOTAL FLOOR AREA      | 319.6m <sup>2</sup> |
| I EXTERNAL DIMENSIONS | 19.54m x 12.20m     |
|                       |                     |