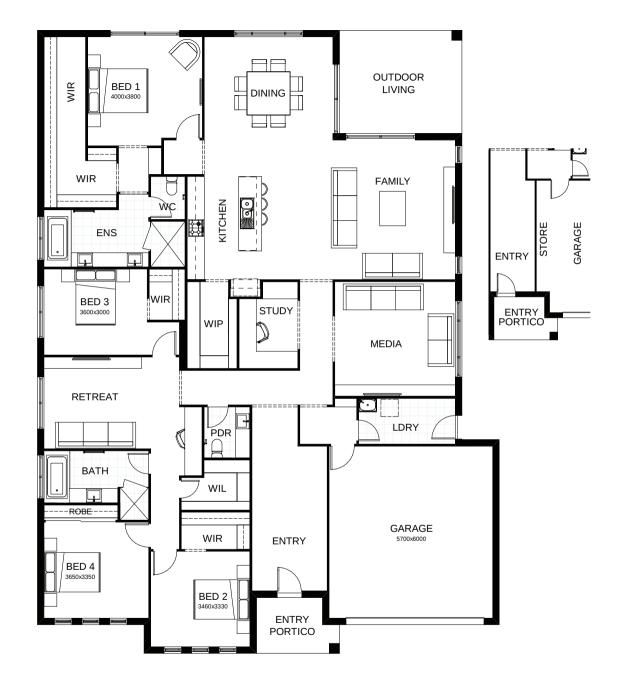

## Emerson 322

The Emerson is an intelligently designed family home delivering luxury without compromise. You're spoilt with two generous living spaces, a study and four bedrooms including an impressive master suite. The kitchen, living and dining is located at the heart of the home providing easy access to the rest of the house and a seamless flow directly to the outdoor living space. Contact us today to customise the Emerson home to you!

| FRONTAGE                                | 20m                 |
|-----------------------------------------|---------------------|
| TOTAL FLOOR AREA                        | 322.2m <sup>2</sup> |
| EXTERNAL DIMENSIONS                     | 21.74m x 16.1m      |
| <u>4</u> <u>4</u> <u>3</u> <u>6</u> 2.5 | 2 2 2               |