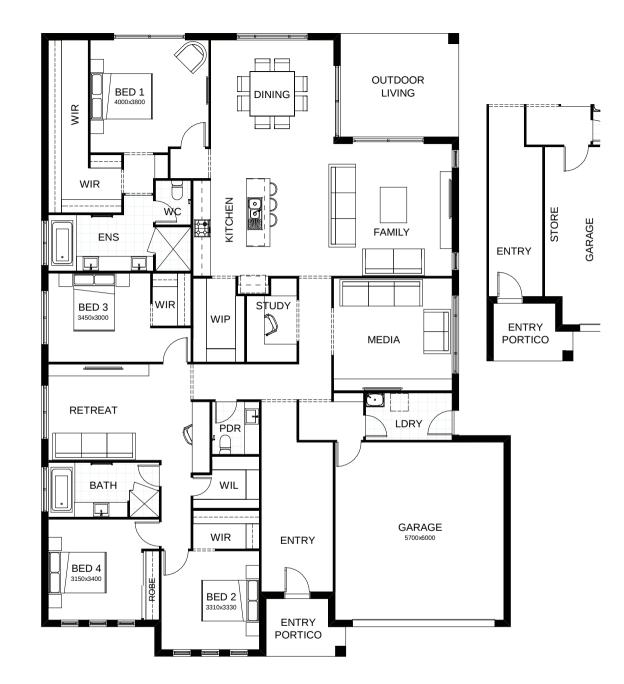

## Emerson 300

The Emerson is an intelligently designed family home delivering luxury without compromise. You're spoilt with two generous living spaces, a study and four bedrooms including an impressive master suite. The kitchen, living and dining is located at the heart of the home providing easy access to the rest of the house and a seamless flow directly to the outdoor living space. Contact us today to customise the Emerson home to you!

| FRONTAGE              | 18m                 |
|-----------------------|---------------------|
| TOTAL FLOOR AREA      | 300.3m <sup>2</sup> |
| I EXTERNAL DIMENSIONS | 21.04m x 15.85m     |
| L EXTERNAL DIMENSIONS | 21.04m x 15.85m     |

📇 4 📖 3 🎼 2.5 🛄 2 🚔 2

Your dream home starts here.

This document is produced for marketing and illustration purposes and should only be used as a guide. Please note all plans are not to scale, and all images, materials used and inclusions are indicative only. © Copyright of Bold Living. **boldliving.com.au** 