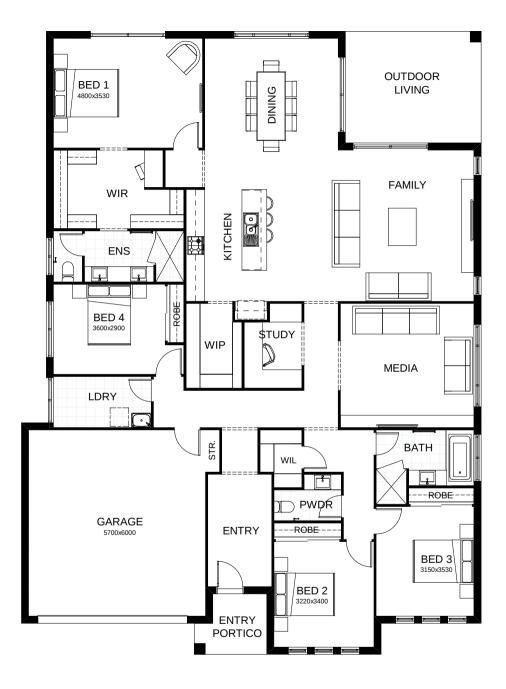

## Emerson 277 M

The Emerson is an intelligently designed family home delivering luxury without compromise. You're spoilt with two generous living spaces, a study and four bedrooms including an impressive master suite. The kitchen, living and dining is located at the heart of the home providing easy access to the rest of the house and a seamless flow directly to the outdoor living space. Contact us today to customise the Emerson home to you!

| FRONTAGE            | 16m                 |
|---------------------|---------------------|
| TOTAL FLOOR AREA    | 277.8m <sup>2</sup> |
| EXTERNAL DIMENSIONS | 20.07m x 14.8m      |
| <u> </u>            | 1 2 2               |