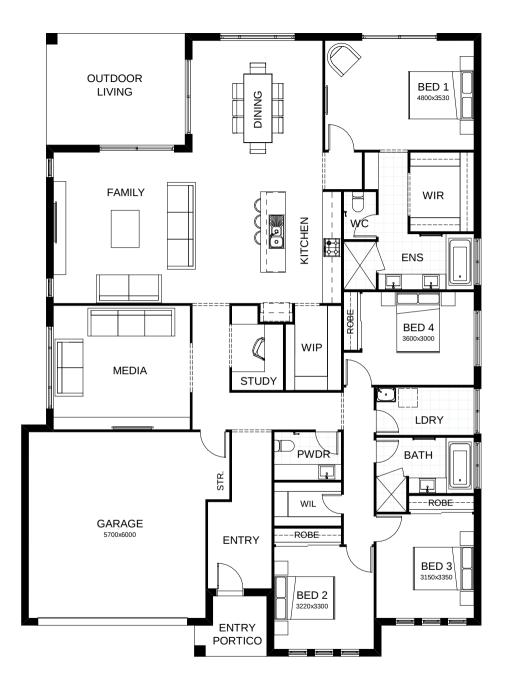

## Emerson 277

The Emerson is an intelligently designed family home delivering luxury without compromise. You're spoilt with two generous living spaces, a study and four bedrooms including an impressive master suite. The kitchen, living and dining is located at the heart of the home providing easy access to the rest of the house and a seamless flow directly to the outdoor living space. Contact us today to customise the Emerson home to you!

| FRONTAGE            | 16m                 |
|---------------------|---------------------|
| TOTAL FLOOR AREA    | 277.8m <sup>2</sup> |
| EXTERNAL DIMENSIONS | 20.07m x 14.8m      |
| <u> </u>            | 1 2 2               |